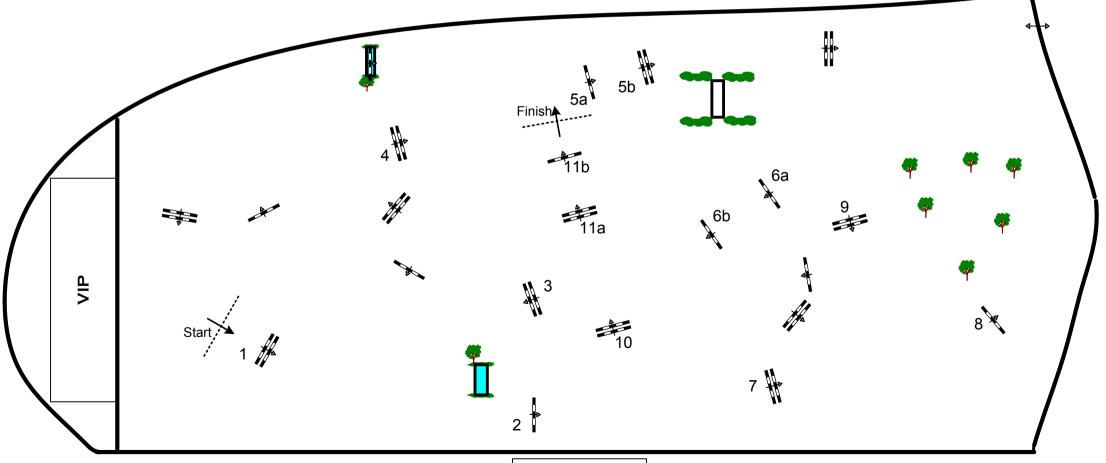

## CSIO 4\* COPENHAGEN 2012

Competition: 2 – 1,40m – against the clock

17th May 2012

| 1 | able: A Speed: 3      |               | 0 m/min | Obstacles:          | 11  | jump off if equal pts & time: 1,2,3,4,5ab,9 |        | 2nd Jump-off: N/A |       |
|---|-----------------------|---------------|---------|---------------------|-----|---------------------------------------------|--------|-------------------|-------|
| 1 | National RG: N/A      | Length:       | 480 m   | Efforts:            | 14  | Length:                                     | 250 m  | Length:           | 0 m   |
| 1 | FEI RG / Art. 238.2.1 | Time allowed: | 83 sec  | Penalty sec:        | N/A | Time allowed:                               | 43 sec | Time allowed:     | 0 sec |
| \ | Height: 1,40 m        | Time limit:   | 166 sec | Closed combination: | N/A | Time limit:                                 | 86 sec | Time limit:       | 0 sec |