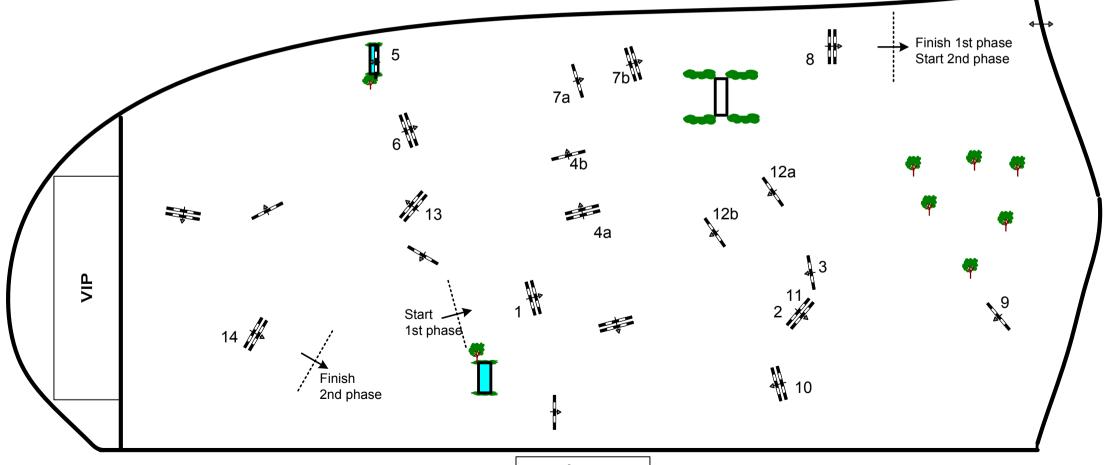

## CSIO 4\* COPENHAGEN 2012

Competition: 4 – 1,45m – two phases 17th May 2012

| 1 | Table: A              | Speed: 35     | i0 m/min | Obstacles:          | 8   | second phase: | 9 to 14 | 2nd Jump-off: N/A | 1     |
|---|-----------------------|---------------|----------|---------------------|-----|---------------|---------|-------------------|-------|
| 1 | National RG: N/A      | Length:       | 320 m    | Efforts:            | 10  | Length:       | 300 m   | Length:           | 0 m   |
| 1 | FEI RG / Art. 274.5.3 | Time allowed: | : 55 sec | Penalty sec:        | N/A | Time allowed: | 52 sec  | Time allowed:     | 0 sec |
| \ | Height: 1,45 m        | Time limit:   | 110 sec  | Closed combination: | N/A | Time limit:   | 104 sec | Time limit:       | 0 sec |