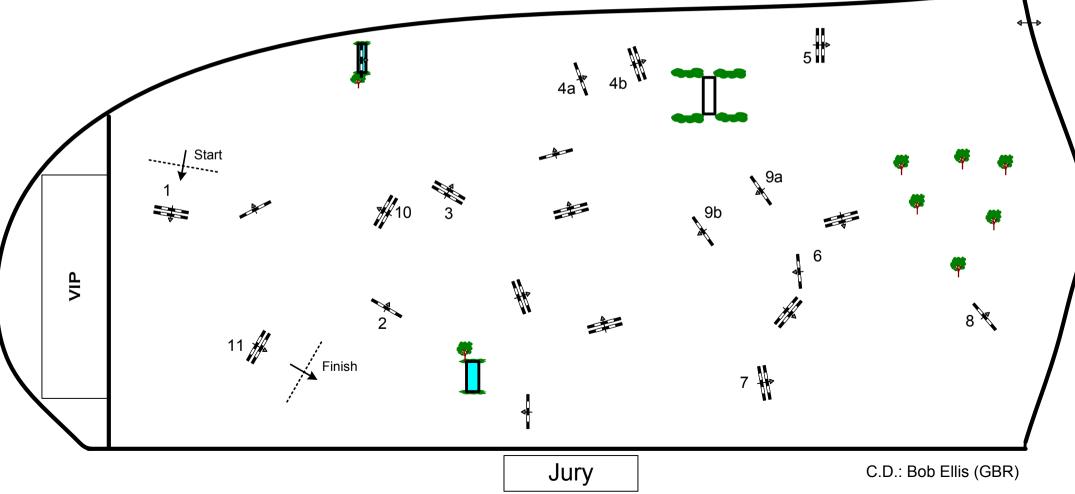

## CSIO 4\* COPENHAGEN 2012

Competition: 1 – 1,35m against the clock & Ponies 1,25m against the clock

17th May 2012

| Table: A                                  | Speed: 350 m/min                      | Obstacles:               | 11        | • •                      | al pts & time: 1,3,4ab,6,7,8 | •                        | _            |
|-------------------------------------------|---------------------------------------|--------------------------|-----------|--------------------------|------------------------------|--------------------------|--------------|
| National RG: N/A<br>FEI RG / Art. 238.2.1 | Length: 490 m<br>Time allowed: 84 sec | Efforts:<br>Penalty sec: | 13<br>N/A | Length:<br>Time allowed: | 255 m<br>44 sec              | Length:<br>Time allowed: | 0 m<br>0 sec |
| Height: 1,35m / 1,25 m                    | Time limit: 168 sec                   | Closed combination:      |           | Time limit:              | 88 sec                       | Time limit:              | 0 sec        |