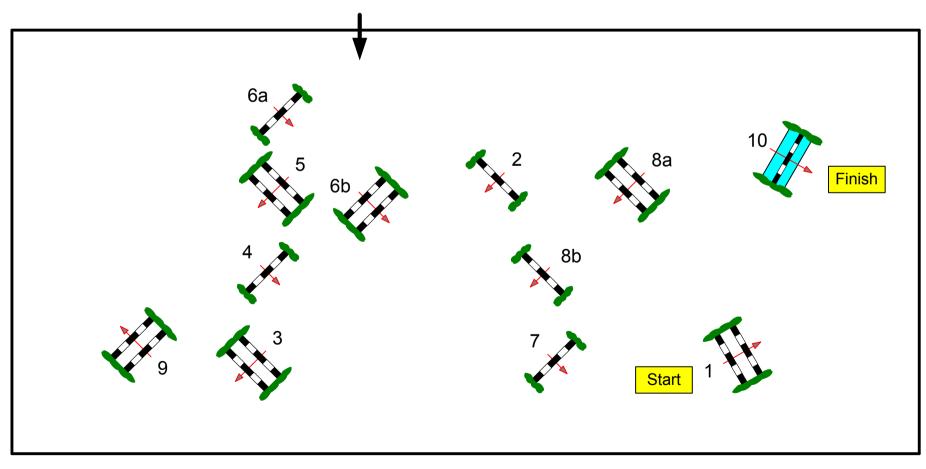

## CSI2\* Sauldorf-Boll 2012

| Class No.: 4                            | Big Tour CSI 1*                             | Competition against the clock    | Freitag, 9. November 2012             | Start: 16:00                          |
|-----------------------------------------|---------------------------------------------|----------------------------------|---------------------------------------|---------------------------------------|
| Table: A                                | Speed: 350 m/min                            | Obstacles: 10                    | :                                     | 2nd Jump-off:                         |
| National RG:                            | Length: 420 m                               | Efforts: 12                      | Length: 0 m                           | Length: 0 m                           |
| FEI RG / Art. 238.2.1<br>Height: 1,30 m | Time allowed: 72 sec<br>Time limit: 144 sec | Penalty sec: Closed combination: | Time allowed: 0 sec Time limit: 0 sec | Time allowed: 0 sec Time limit: 0 sec |