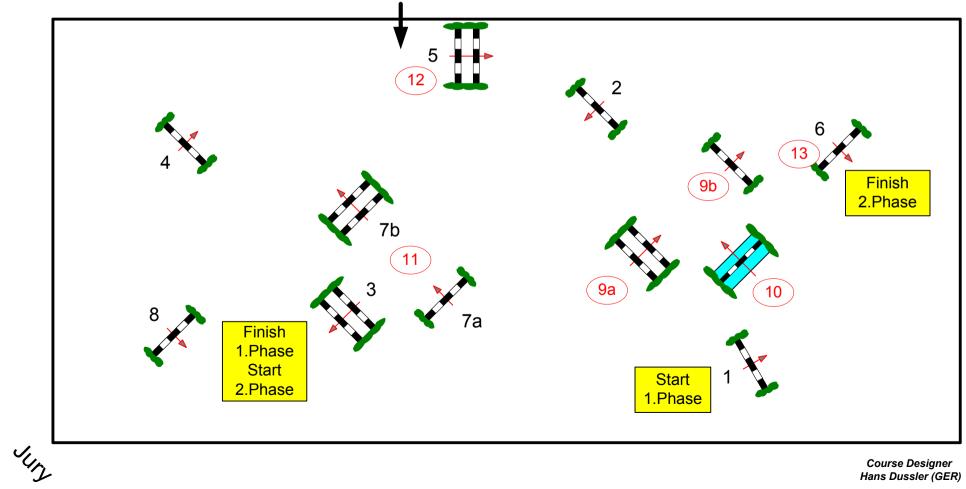

## CSI2\* Sauldorf-Boll 2012

| Class No.: 5                                                        | Big Tour CSI 1*          |                                    | Competition in two Phases                                     | Samstag, 10. November 2012                                                     | Start: 12:00                                              |
|---------------------------------------------------------------------|--------------------------|------------------------------------|---------------------------------------------------------------|--------------------------------------------------------------------------------|-----------------------------------------------------------|
| Table: C<br>National RG:<br>FEI RG / Art. 274.5.3<br>Height: 1,30 m | Length:<br>Time allowed: | m/min<br>250 m<br>43 sec<br>86 sec | Obstacles:<br>Efforts:<br>Penalty sec:<br>Closed combination: | 2nd Phase: 9-13<br>Length: 200 m<br>Time allowed: 35 sec<br>Time limit: 70 sec | 2nd Jump-off:Length:0 mTime allowed:0 secTime limit:0 sec |