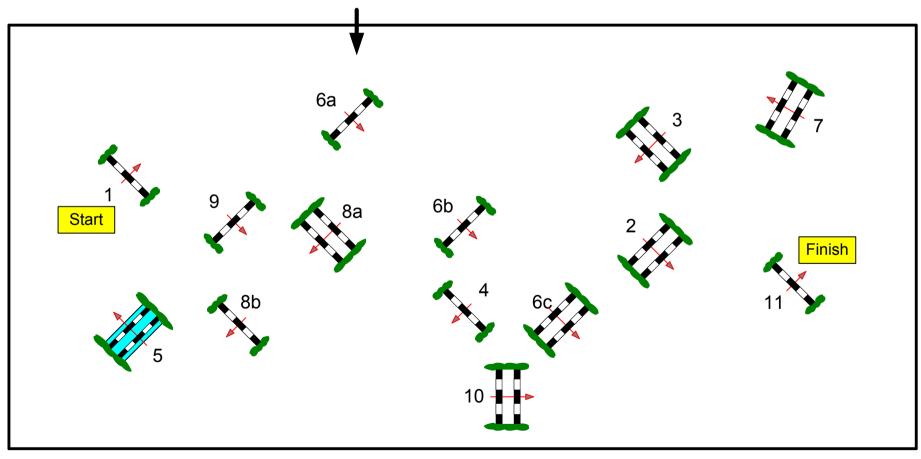

Obstacles: 2nd Jump-off: Table: A Speed: 350 m/min 11 1st Jump-off: 1,2,4,6b,6c,7,8a National RG: Length: 380 m Efforts: 14 Length: 240 m Length: 0 m FEI RG / Art. 238.2.2 Time allowed: 66 sec Penalty sec: Time allowed: Time allowed: 42 sec 0 sec Closed combination: Time limit: Height: 1,45 m Time limit: 132 sec 84 sec 0 sec Time limit: