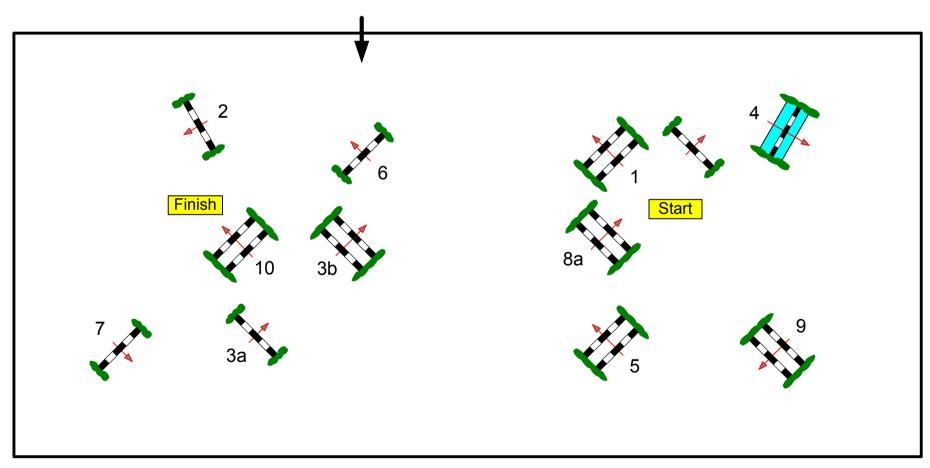

## CSI2\* Sauldorf-Boll 2012

| Class No.: 7                                      | Medium Tour                                               | Competition against the clock          | Donnerstag, 8. November 201                   | 2 Start: 20:00                                |
|---------------------------------------------------|-----------------------------------------------------------|----------------------------------------|-----------------------------------------------|-----------------------------------------------|
| Table: A<br>National RG:<br>FEI RG / Art. 238.2.1 | Speed: 350 m/min<br>Length: 340 m<br>Time allowed: 59 sec | Obstacles: 10 Efforts: 12 Penalty sec: | 1st Jump-off: Length: 0 m Time allowed: 0 sec | 2nd Jump-off: Length: 0 m Time allowed: 0 sec |
| Height: 1,35 m                                    | Time limit: 118 sec                                       | Closed combination:                    | Time limit: 0 sec                             | Time limit: 0 sec                             |