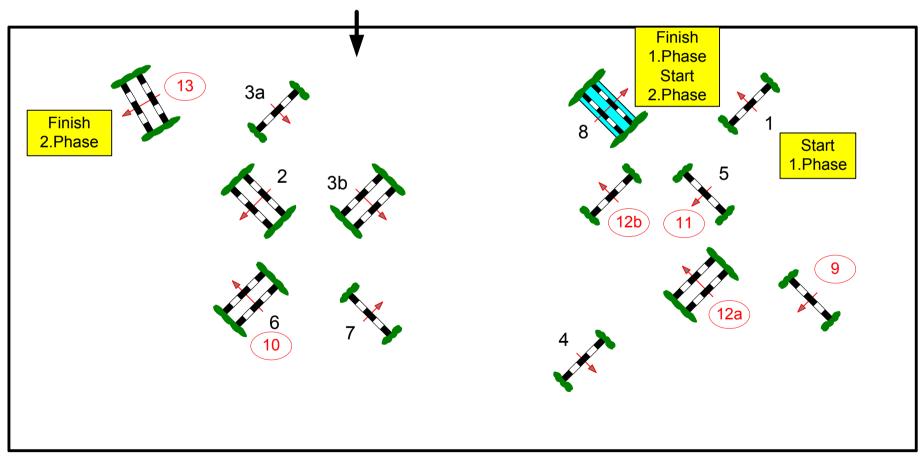

## CSI2\* Sauldorf-Boll 2012

| Class No.: 8                                                        | Medium Tour                                                             | Competition in two Phases                                | Freitag, 9. November 2012                                             | Start: 13:30                                                    |
|---------------------------------------------------------------------|-------------------------------------------------------------------------|----------------------------------------------------------|-----------------------------------------------------------------------|-----------------------------------------------------------------|
| Table: A<br>National RG:<br>FEI RG / Art. 274.5.:<br>Height: 1,40 m | Speed: 350 m/min Length: 270 m  Time allowed: 47 sec Time limit: 94 sec | Obstacles: 8 Efforts: 9 Penalty sec: Closed combination: | 2nd Phase: 9-13 Length: 220 m Time allowed: 38 sec Time limit: 76 sec | 2nd Jump-off: Length: 0 m Time allowed: 0 sec Time limit: 0 sec |