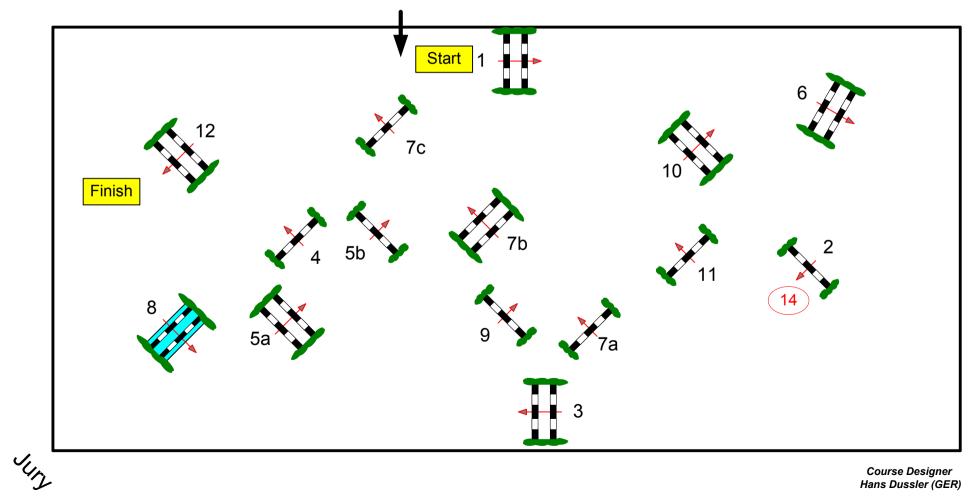

## CSI2\* Sauldorf-Boll 2012

| Class No.: 12         | Big Tour CSI 2*      | Competition with one jump-off | Sonntag, 11. November 2012          | Start: 14:00                                              |
|-----------------------|----------------------|-------------------------------|-------------------------------------|-----------------------------------------------------------|
| Table: A              | Speed: 350 m/min     | Obstacles: 12                 | 1st Jump-off: 1,11,12,5b,7b,7c,8,14 | 2nd Jump-off:Length:0 mTime allowed:0 secTime limit:0 sec |
| National RG:          | Length: 400 m        | Efforts: 15                   | Length: 310 m                       |                                                           |
| FEI RG / Art. 238.2.2 | Time allowed: 69 sec | Penalty sec:                  | Time allowed: 54 sec                |                                                           |
| Height: 1,45 m        | Time limit: 138 sec  | Closed combination:           | Time limit: 108 sec                 |                                                           |