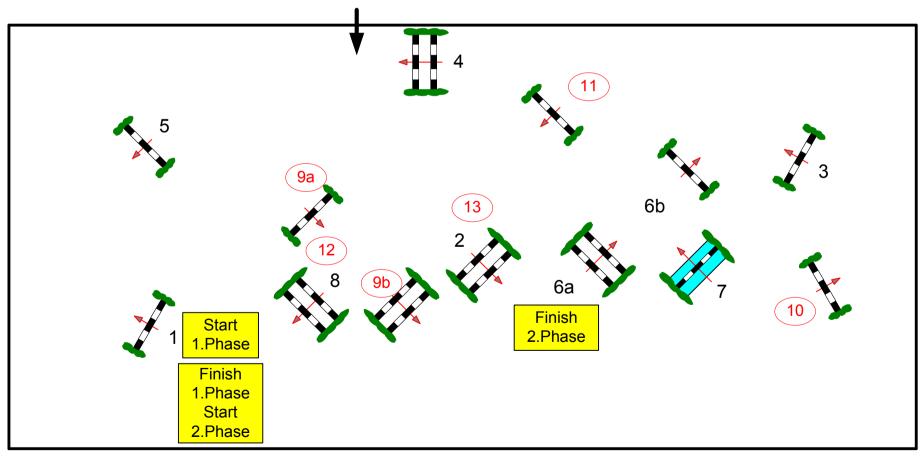

## CSI2\* Sauldorf-Boll 2012

| Class No.: 14         | Youngster Tour       | Competition in two Phases | Samstag, 10. November 2012 | Start: 10:00        |
|-----------------------|----------------------|---------------------------|----------------------------|---------------------|
| Table: C              | Speed: 350 m/min     | Obstacles: 8              | 2nd Phase: 9-13            | 2nd Jump-off:       |
| National RG:          | Length: 310 m        | Efforts: 9                | Length: 210 m              | Length: 0 m         |
| FEI RG / Art. 274.5.3 | Time allowed: 54 sec | Penalty sec:              | Time allowed: 36 sec       | Time allowed: 0 sec |
| Height: 1,30 m        | Time limit: 108 sec  | Closed combination:       | Time limit: 72 sec         | Time limit: 0 sec   |