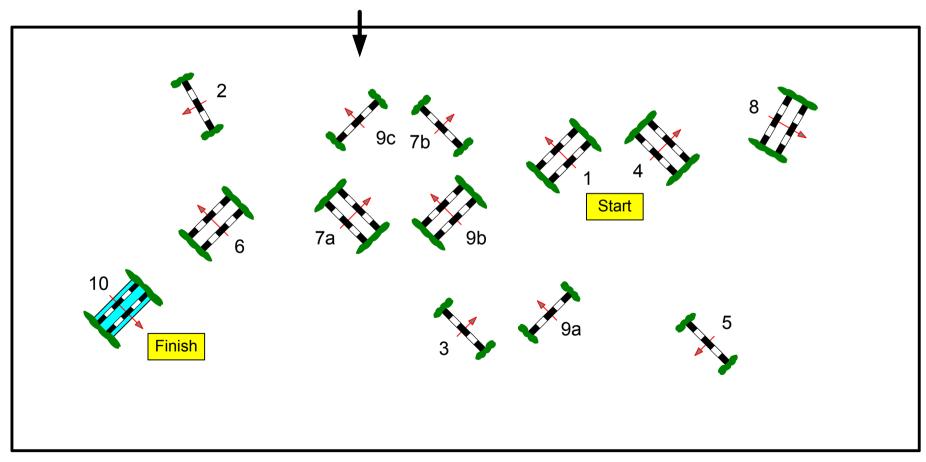

## CSI2\* Sauldorf-Boll 2012

| Class No.: 15         | Youngster Tour       | Competition with one jump-off | Sonntag, 11. November 2012      | Start: 10:00        |
|-----------------------|----------------------|-------------------------------|---------------------------------|---------------------|
| Table: A              | Speed: 350 m/min     | Obstacles: 10                 | 1st Jump-off: 6,3,4,1,2,7a,7b,5 | 2nd Jump-off:       |
| National RG:          | Length: 380 m        | Efforts: 13                   | Length: 250 m                   | Length: 0 m         |
| FEI RG / Art. 238.2.2 | Time allowed: 66 sec | Penalty sec:                  | Time allowed: 43 sec            | Time allowed: 0 sec |
| Height: 1,30 m        | Time limit: 132 sec  | Closed combination:           | Time limit: 86 sec              | Time limit: 0 sec   |