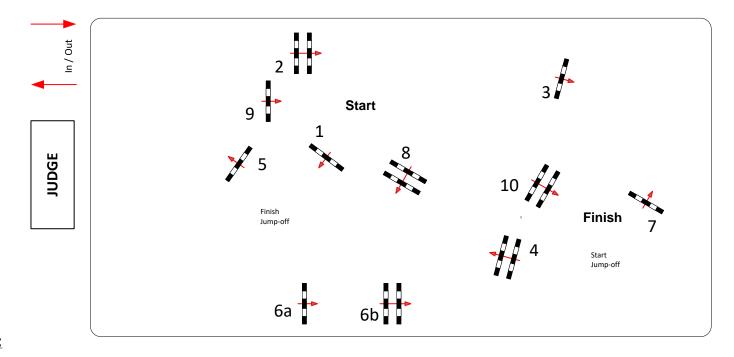

## CSI 2\* Wr. Neustadt

| Class No.: 26  | National Competition | Competition with one jump-off | Samstag, 7. Oktober 2017<br>h | ealth. care. vitality. Start: 19:00                       |
|----------------|----------------------|-------------------------------|-------------------------------|-----------------------------------------------------------|
| Table: AM5     | Speed: 350 m/min     | Obstacles: 9                  | 1st Jump-off: 7,8,9,5,6a-6b,1 | 2nd Jump-off:Length:0 mTime allowed:0 secTime limit:0 sec |
| National RG:   | Length: 360 m        | Efforts: 10                   | Length: 280 m                 |                                                           |
| FEI RG / Art.  | Time allowed: 62 sec | Penalty sec:                  | Time allowed: 48 sec          |                                                           |
| Height: 1,10 m | Time limit: 124 sec  | Closed combination:           | Time limit: 96 sec            |                                                           |