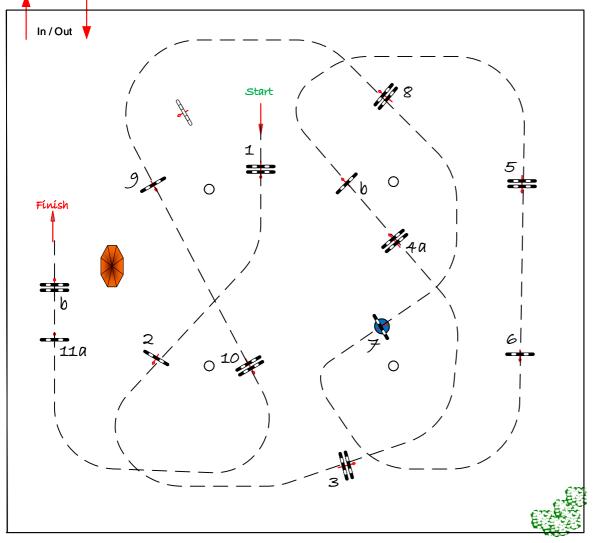

FLANDRIA RENT ARENA

| Class No.: 5<br>CSI CH                                               | Table: A<br>National RG:<br>FEI RG / Art. 238.2.1<br>Height: 1.05 m |
|----------------------------------------------------------------------|---------------------------------------------------------------------|
| Competition against the clock                                        | Speed: 350 m/mín                                                    |
| donderdag 11 apríl 2019<br>CSI                                       | Length: 460 m<br>Tíme allowed: 79 sec<br>Tíme límít: 158 sec        |
| CHILDREN                                                             | Obstacles: 11<br>Efforts: 13<br>Penalty sec<br>Closed combination:  |
| Course<br>desígner<br><i>J.J. Mathys Bel</i><br>Ass. L. Verboven Bel |                                                                     |