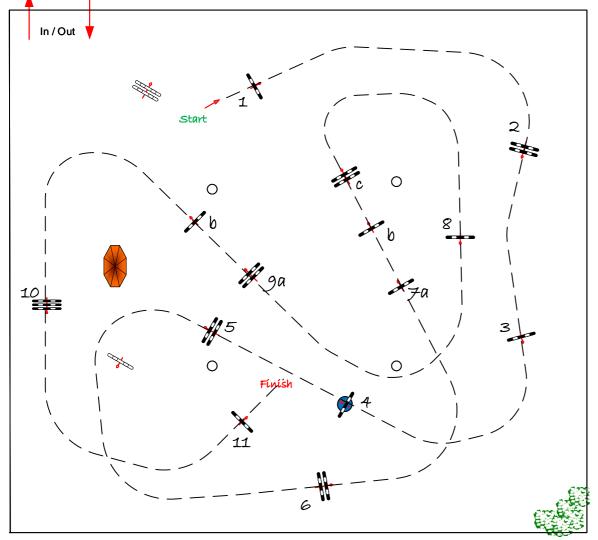

FLANDRIA RENT ARENA

| Class No.: 10<br>CSI PONY                                            | Table: A<br>National RG:<br>FEI RG / Art. 238.2.1<br>Height: 1.20 m                                                                |
|----------------------------------------------------------------------|------------------------------------------------------------------------------------------------------------------------------------|
| Competition against the clock                                        | Speed: 350 m/mín                                                                                                                   |
| vríjdag 12 apríl 2019<br>CSI<br>PONY                                 | Length: 460 m<br>Tíme allowed: 79 sec<br>Tíme límít: 158 sec<br>Obstacles: 11<br>Efforts: 14<br>Penalty sec<br>Closed combination: |
| Course<br>desígner<br><i>J.J. Mathys Bel</i><br>Ass. L. Verboven Bel |                                                                                                                                    |