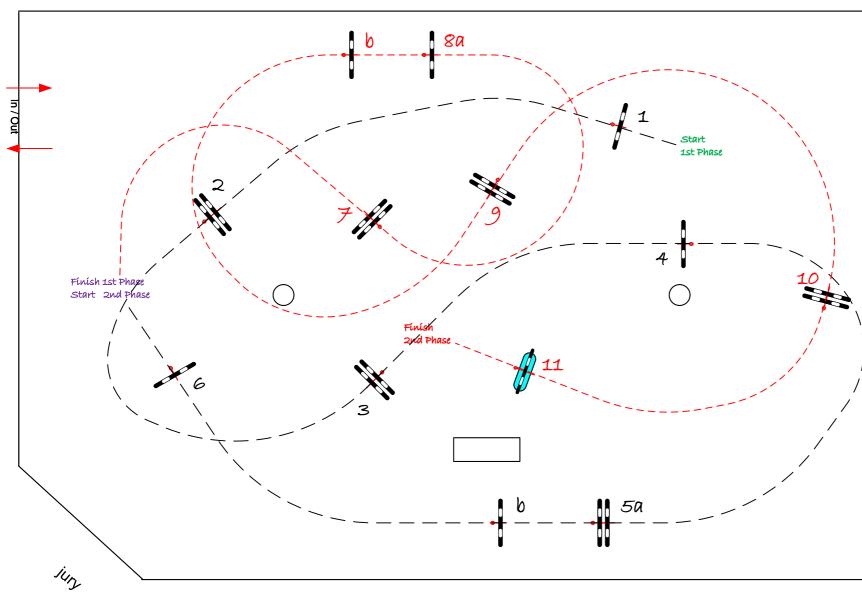

## STEPHEX ARENA

**F**E

Horse ev

COURSE DESIGNER fei level 2 +32 476 46 40 70

| Class No.: 3          | CSICH 1.20           | Competition in tw | o Phases                  | SPECIAL         | vríjdag 14 apríl 2023 |
|-----------------------|----------------------|-------------------|---------------------------|-----------------|-----------------------|
| Class No.: 4          | CSIJ-CS11251.30      | Competition in tw | Competition in two Phases |                 | vríjdag 14 apríl 2023 |
| Table: A              | Speed: 350 m/mín     | 1st Phase:        | 16                        | 2nd Phase: 7 11 |                       |
| National RG:          | Length: 260 m        | Efforts:          | チ                         | Length:         | 260 M                 |
| FEI RG / Art. 274.2.5 | Time allowed: 45 sec | Penalty sec:      |                           | Time allow      | ed: 45 sec            |
| Height: 1.20/1.30 m   | Tíme límít: 90 sec   | Closed combinatio | и:                        | Tíme límít:     | : 90 sec              |